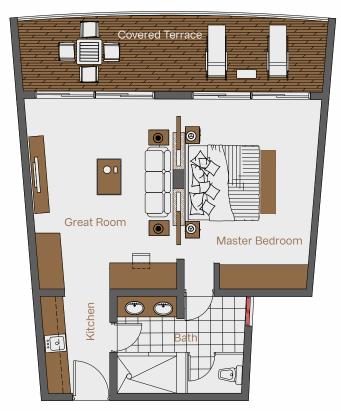

## Condo C

- 1 beds, 1 bath
- 86 m<sup>2</sup> (925 ft<sup>2</sup>)

wave.

## Condo 2-C

- 1 beds, 1 bath
- 86 m<sup>2</sup> (925 ft<sup>2</sup>)