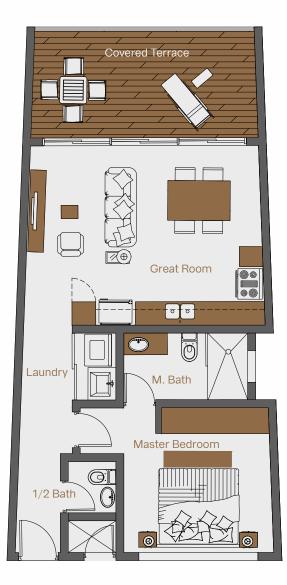

### **Condo 2-B** Overlooking Encuentro Beach

- 2 beds, 2.5 baths
- $\bullet \qquad 107\ m^2\ (1{,}151\ ft^2)\ -\ 127m^2\ (1{,}367\ ft^2)$