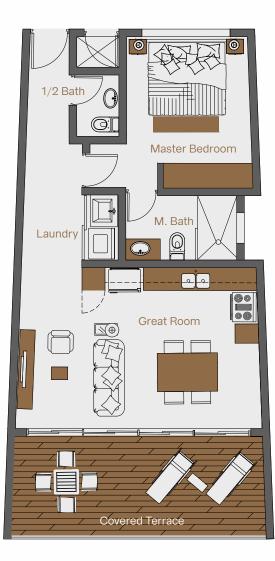

### **Condo B** Overlooking Encuentro Beach

•  $107 \text{ m}^2$  (1,151 ft<sup>2</sup>) -  $127 \text{m}^2$  (1,367 ft<sup>2</sup>)

the

wave.

### **Condo 2-B** Overlooking Encuentro Beach

- 2 beds, 2.5 baths
- $\bullet \qquad 107\ m^2\ (1{,}151\ ft^2)\ -\ 127m^2\ (1{,}367\ ft^2)$