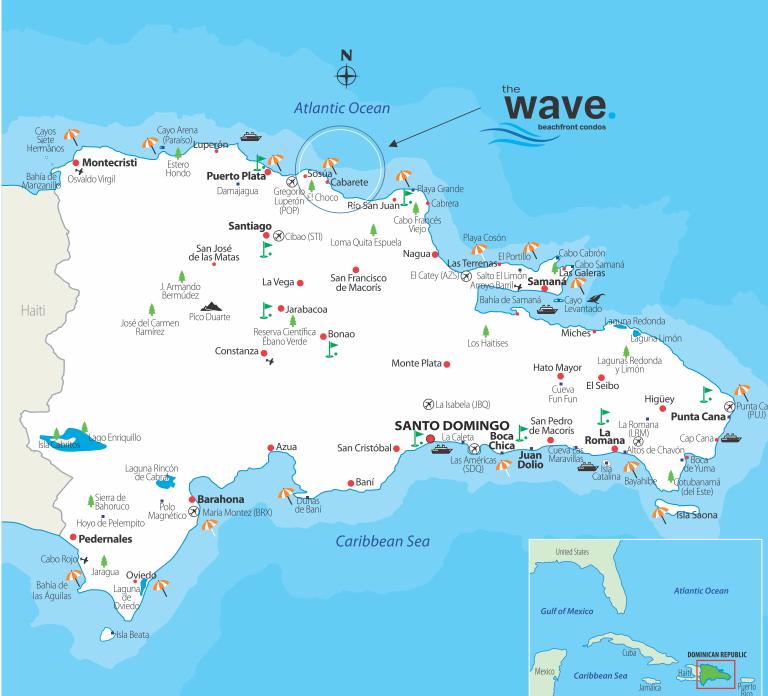

### **Encuentro Beach & The North Coast**

The Puerto Plata area of the north coast has been home to expats/foreignors for over 40-years.

Anchored by incredible beach towns Sosua and Cabarete, the area is well serviced by modern shopping, hospitals, and restaurants. The north coast is also the prettiest part of the island and can boast no recordable hurricanes! English is spoken in most places so you don't even need to know Spanish!

**The wave.** is located along Encuentro Beach - long known for it's eclectic restaurants; excellent surfing & other water sports; stunning scenery; and private location. The best of all worlds: privacy with services, stunning views mixed with close local amenities.