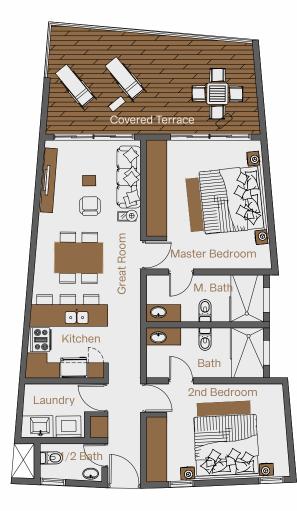

### **Condo 2-B** Overlooking Encuentro Beach

- 2 beds, 2.5 baths
- $\bullet \qquad 107\ m^2\ (1{,}151\ ft^2)\ -\ 127m^2\ (1{,}367\ ft^2)$