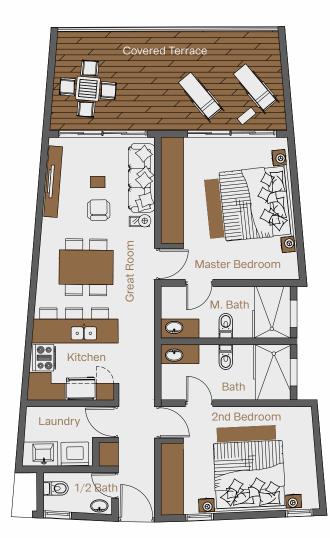

### **Condo B** Overlooking Encuentro Beach

•  $107 \text{ m}^2$  (1,151 ft<sup>2</sup>) -  $127 \text{m}^2$  (1,367 ft<sup>2</sup>)

the

wave.

### **Condo 2-B** Overlooking Encuentro Beach

- 2 beds, 2.5 baths
- $\bullet \qquad 107\ m^2\ (1{,}151\ ft^2)\ -\ 127m^2\ (1{,}367\ ft^2)$